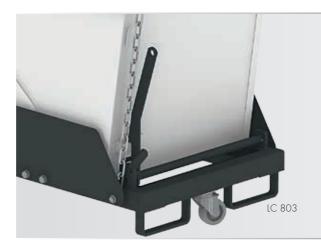

## LC 803-812

Self-tipping containers with load capacities up to 2,500 kg for transporting, tipping and emptying, for example, chips and parts

- Load capacity up to 2.5 tons. Capacity up to 1,200 litres
- Low-maintenance and trouble-free operation thanks to high quality, robust components.
- Accessories: Steering and fixed rollers, hinged lid, sieve bottom, draincock.
- Rolling curve on both sides secured by protective sheet metal.
- All containers are welded, sealed against oil leaks up to the maximum container height, and 100% checked for leaks.

## AREAS OF APPLICATION

- Cutting industry
- Forming technology/presses

LC 803

## **PRODUCT HIGHLIGHTS**

- User-friendly response when tipping (easy to handle)
- Easy and torsion-free design using profiled section
- Welded seal against oil, and checked forleaks