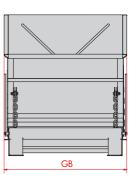

## **TECHNICAL DATA**

| Equipment type | Load capacity<br>(in kg) | Outside dimensions (in mm) |       |       | Capacity    | Own weight | Mobile       |
|----------------|--------------------------|----------------------------|-------|-------|-------------|------------|--------------|
|                |                          | GB                         | GL    | GH    | (in liters) | (in kg)    | possible     |
| LC 803         | 1.000                    | 829                        | 1.120 | 876   | 300         | 125        | $\checkmark$ |
| LC 805         | 1.500                    | 762                        | 1.662 | 1.139 | 500         | 176        | <b>√</b>     |
| LC 808         | 1.500                    | 1.080                      | 1.605 | 1.139 | 800         | 206        | <b>√</b>     |
| LC 810         | 2.000                    | 1.080                      | 1.600 | 1.243 | 1.000       | 217        | <b>√</b>     |
| LC 812         | 2.500                    | 1.331                      | 1.600 | 1.243 | 1.200       | 250        | $\checkmark$ |