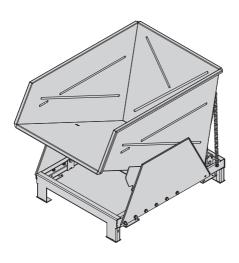

## LC 803-812

Self-tipping containers with load capacities up to 2,500 kg for transporting, tipping and emptying, for example, chips and parts

- Load capacity up to 2.5 tons. Capacity up to 1,200 litres
- Low-maintenance and trouble-free operation thanks to high quality, robust components.
- Accessories: Steering and fixed rollers, hinged lid, sieve bottom, draincock.
- Rolling curve on both sides secured by protective sheet metal.
- All containers are welded, sealed against oil leaks up to the maximum container height, and 100% checked for leaks.

## **PRODUCT HIGHLIGHTS**

- User-friendly response when tipping (easy to handle)
- Easy and torsion-free design using profiled section
- Welded seal against oil, and checked forleaks