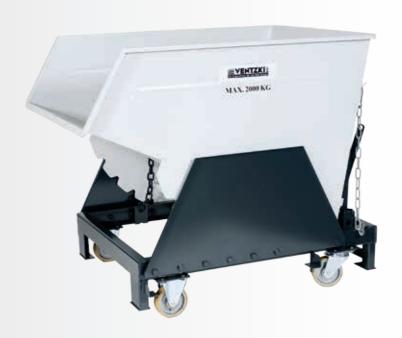

## LC 803-812

Self-tipping containers with load capacities up to 2,500 kg for transporting, tipping and emptying, for example, chips and parts

- Load capacity up to 2.5 tons. Capacity up to 1,200 litres
- Low-maintenance and trouble-free operation thanks to high quality, robust components.
- Accessories: Steering and fixed rollers, hinged lid, sieve bottom, draincock.
- Rolling curve on both sides secured by protective sheet metal.
- All containers are welded, sealed against oil leaks up to the maximum container height, and 100% checked for leaks.

## AREAS OF APPLICATION

- Cutting industry
- Forming technology/presses

LC 803

## **TECHNICAL DATA**

| Equipment type | Load capacity<br>(in kg) | Outside dimensions (in mm) |       |       | Capacity    | Own weight | Mobile       |
|----------------|--------------------------|----------------------------|-------|-------|-------------|------------|--------------|
|                |                          | GB                         | GL    | GH    | (in liters) | (in kg)    | possible     |
| LC 803         | 1.000                    | 829                        | 1.120 | 876   | 300         | 125        | $\checkmark$ |
| LC 805         | 1.500                    | 762                        | 1.662 | 1.139 | 500         | 176        | <b>√</b>     |
| LC 808         | 1.500                    | 1.080                      | 1.605 | 1.139 | 800         | 206        | <b>√</b>     |
| LC 810         | 2.000                    | 1.080                      | 1.600 | 1.243 | 1.000       | 217        | <b>√</b>     |
| LC 812         | 2.500                    | 1.331                      | 1.600 | 1.243 | 1.200       | 250        | $\checkmark$ |