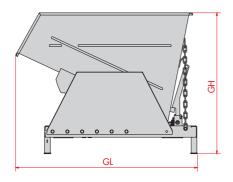

## **TECHNICAL DATA**

| Equipment type | Load capacity<br>(in kg) | Outside dimensions (in mm) |       |       | Capacity    | Own weight | Mobile       |
|----------------|--------------------------|----------------------------|-------|-------|-------------|------------|--------------|
|                |                          | GB                         | GL    | GH    | (in liters) | (in kg)    | possible     |
| LC 803         | 1.000                    | 829                        | 1.120 | 876   | 300         | 125        | $\checkmark$ |
| LC 805         | 1.500                    | 762                        | 1.662 | 1.139 | 500         | 176        | <b>√</b>     |
| LC 808         | 1.500                    | 1.080                      | 1.605 | 1.139 | 800         | 206        | <b>√</b>     |
| LC 810         | 2.000                    | 1.080                      | 1.600 | 1.243 | 1.000       | 217        | <b>√</b>     |
| LC 812         | 2.500                    | 1.331                      | 1.600 | 1.243 | 1.200       | 250        | $\checkmark$ |