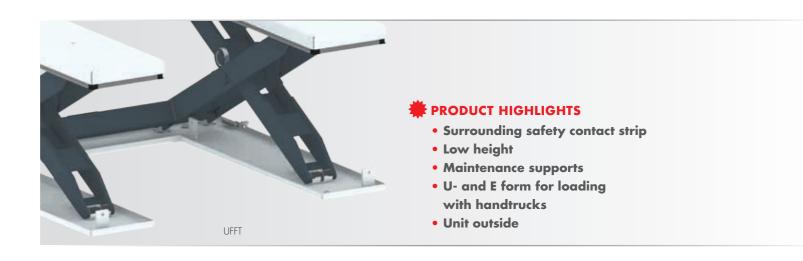

## UFFT/EFFT flat form lifting tables

Flat form lifting tables with electrohydraulic drive for ergonomic lifting of containers and pallets up to 2,000 kg

- A practical solution for ergonomic loading and unloading containers or pallets with hand trucks or electric hand trucks.
- Suitable for pallets and containers up to 2,000 kg.
- Electrohydraulic drive also available with a hydropneumatic drive
- Low-maintenance and trouble-free operation due to high quality and robust components.
- Turntable available as an accessory.
- Special designs available. Container stops possible in accordance