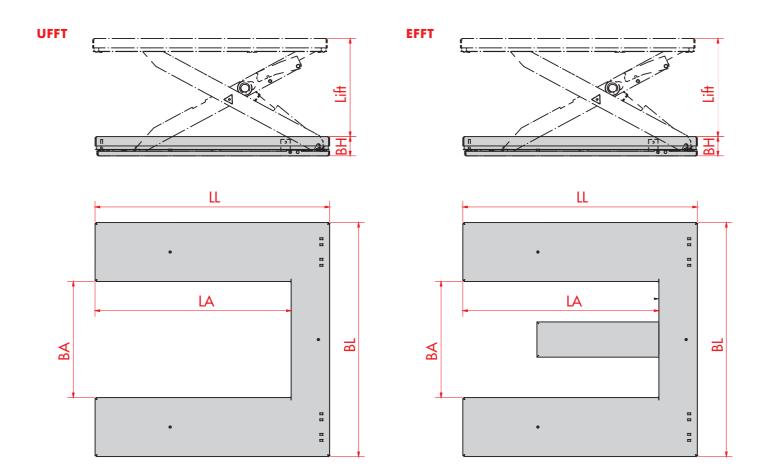

## **TECHNICAL DATA**

| Equipment<br>type | Load capacity<br>(in kg) | Platform (in mm)<br>BL LL |       | Design height (in mm) | Useful lift<br>(in mm) | Lifting time (in seconds) | Mobile possible |
|-------------------|--------------------------|---------------------------|-------|-----------------------|------------------------|---------------------------|-----------------|
|                   |                          |                           |       |                       | . ,                    | •                         |                 |
| UFFT 1/106/135    | 1.000                    | 1.060                     | 1.350 | 80                    | 820                    | 13                        | X               |
| UFFT 2/118/135    | 2.000                    | 1.180                     | 1.350 | 100                   | 820                    | 24                        | X               |
| EFFT 0,6/90/145   | 600                      | 900                       | 1.450 | 80                    | 720                    | 13                        | ×               |
| EFFT 0,6/90/145   | 600                      | 900                       | 1.450 | 80                    | 970                    | 19                        | ×               |