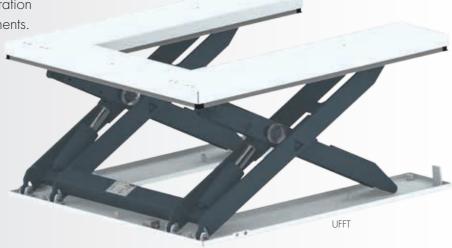

## UFFT/EFFT flat form lifting tables

Flat form lifting tables with electrohydraulic drive for ergonomic lifting of containers and pallets up to 2,000 kg

- A practical solution for ergonomic loading and unloading containers or pallets with hand trucks or electric hand trucks.
- Suitable for pallets and containers up to 2,000 kg.
- Electrohydraulic drive also available with a hydropneumatic drive
- Low-maintenance and trouble-free operation due to high quality and robust components.
- Turntable available as an accessory.
- Special designs available. Container stops possible in accordance