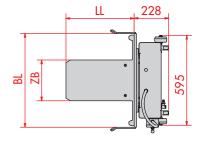

### **TECHNICAL DATA**

| Equipment type | Load capacity<br>(in kg) | Load handl<br>BL | ing (in mm)<br>LL | Overlay<br>(ZB in mm) | Loading director   | Loading height (in mm) | Useful lift<br>(in mm) | Mobile<br>possible |
|----------------|--------------------------|------------------|-------------------|-----------------------|--------------------|------------------------|------------------------|--------------------|
| HP 200         | 200                      | 445              | 600               | 200                   | from the front     | 120                    | 600                    | $\checkmark$       |
| HP 200         | 200                      | 445              | 600               | 200                   | from the front     | 120                    | 800                    | $\checkmark$       |
| HP 200 R/L     | 200                      | 445              | 600               | 200                   | Side-loading (R/L) | 120                    | 600                    | X                  |
| HP 200 R/L     | 200                      | 445              | 600               | 200                   | Side-loading (R/L) | 120                    | 800                    | X                  |
| HP 250         | 250                      | 620              | 450               | 270                   | from the front     | 120                    | 800                    | <b>√</b>           |
| HP 250 R/L     | 250                      | 620              | 450               | 270                   | Side-loading (R/L) | 120                    | 800                    | ×                  |