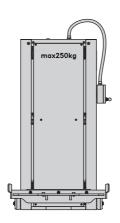

# HP 200/250

Lifting equipment with pneumatic drive for stepless, adjustable ergonomic working heights for containers weighing up to 250 kg

- Suitable to carry small containers, carts, floor rollers and grating baskets.
- Load capacity, depending on model, from 200 to 250 kg.
- Sidewalls (in the HP 200).
- Pneumatic drive in accordance with the latest safety requirements.
- Safety valve equipment prevents the carrier dropping if there is a break in the line.
- Stepless adjustment to the desired ergonomic working height.
- Stationary equipment with side loading available.
- Low-maintenance and trouble-free operation thanks to high quality, robust components.

### **HP 200** (stationary)