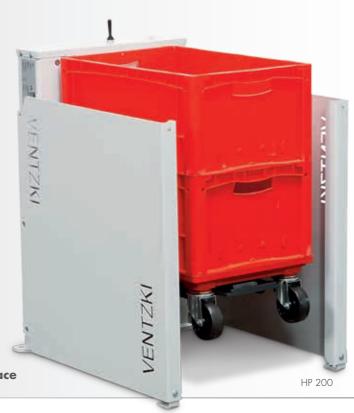

# HP 200/250

Lifting equipment with pneumatic drive for stepless, adjustable ergonomic working heights for containers weighing up to 250 kg

- Suitable to carry small containers, carts, floor rollers and grating baskets.
- Load capacity, depending on model, from 200 to 250 kg.
- Sidewalls (in the HP 200).
- Pneumatic drive in accordance with the latest safety requirements.
- Safety valve equipment prevents the carrier dropping if there is a break in the line.
- Stepless adjustment to the desired ergonomic working height.
- Stationary equipment with side loading available.
- Low-maintenance and trouble-free operation thanks to high quality, robust components.

### **HP 200** (stationary)