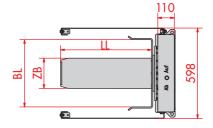

### **TECHNICAL DATA**

| Equipment type | Load capacity<br>(in kg) | Load handl<br>BL | ing (in mm)<br>LL | Overlay<br>(ZB in mm) | Loading director   | Loading height (in mm) | Useful lift<br>(in mm) | Mobile<br>possible |
|----------------|--------------------------|------------------|-------------------|-----------------------|--------------------|------------------------|------------------------|--------------------|
| HP 200         | 200                      | 445              | 600               | 200                   | from the front     | 120                    | 600                    | $\checkmark$       |
| HP 200         | 200                      | 445              | 600               | 200                   | from the front     | 120                    | 800                    | $\checkmark$       |
| HP 200 R/L     | 200                      | 445              | 600               | 200                   | Side-loading (R/L) | 120                    | 600                    | X                  |
| HP 200 R/L     | 200                      | 445              | 600               | 200                   | Side-loading (R/L) | 120                    | 800                    | X                  |
| HP 250         | 250                      | 620              | 450               | 270                   | from the front     | 120                    | 800                    | <b>√</b>           |
| HP 250 R/L     | 250                      | 620              | 450               | 270                   | Side-loading (R/L) | 120                    | 800                    | ×                  |