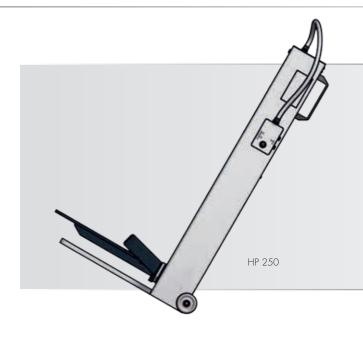

# HP 200/250

Lifting equipment with pneumatic drive for stepless, adjustable ergonomic working heights for containers weighing up to 250 kg

- Suitable to carry small containers, carts, floor rollers and grating baskets.
- Load capacity, depending on model, from 200 to 250 kg.
- Sidewalls (in the HP 200).
- Pneumatic drive in accordance with the latest safety requirements.
- Safety valve equipment prevents the carrier dropping if there is a break in the line.
- Stepless adjustment to the desired ergonomic working height.
- Stationary equipment with side loading available.
- Low-maintenance and trouble-free operation thanks to high quality, robust components.

### HP 250 (partially mobile)