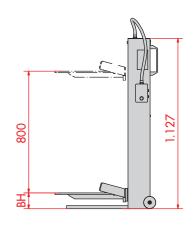

| 200                   | Side-loading (R/L) | 120                    | 800                    | X                  |
| HP 250         | 250                      | 620              | 450               | 270                   | from the front     | 120                    | 800                    | <b>√</b>           |
| HP 250 R/L     | 250                      | 620              | 450               | 270                   | Side-loading (R/L) | 120                    | 800                    | ×                  |

Connection: Compressed air 6 bar, Paint: RAL 7035/7016

22 www.ventzki.de





Contact and advice: +49 7161 98442-0 verkauf@ventzki.de

Or use our questionnaire at www.ventzki.de/anfrage

### **HP 200** (stationary)

# BH Tilt NZINAN WENTZKI





### HP 250 (partially mobile)









### **PRODUCT HIGHLIGHTS**

 low design depth and height of the lifting column, thus easier working with the containers

## PRODUCT FILM

HP 200 and HP 250 at www.ventzki.de/produktfilm

www.ventzki.de 23