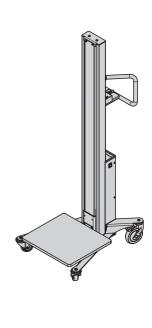

## HE-LP 100

Mobile lifting equipment with electric motor drive (battery) for energy-independent use for containers up to 100 kg

- Suitable to transport small load carriers.
- Load receptacle with an MDF wood panel.
- Four steering rollers, of which two with brakes.
- Operate with a hand lever.
- Useful lift: 1,250 and 1,700 mm.
- Special load receptacles available (Zinc load carriers, load mandrels).
- ▶ LED load display
- Low-maintenance and trouble-free operation thanks to high quality, robust components.
- ▶ 230V charging device included with delivery.