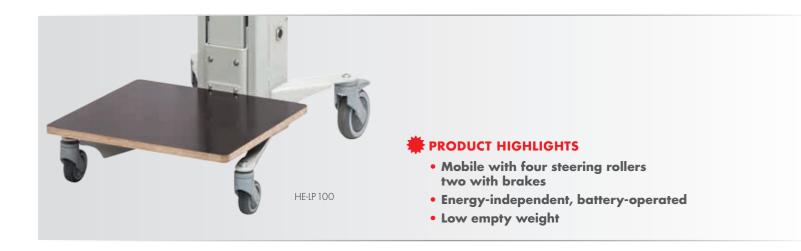

## HE-LP 100

Mobile lifting equipment with electric motor drive (battery) for energy-independent use for containers up to 100 kg

- Suitable to transport small load carriers.
- Load receptacle with an MDF wood panel.
- Four steering rollers, of which two with brakes.
- Operate with a hand lever.
- Useful lift: 1,250 and 1,700 mm.
- Special load receptacles available (Zinc load carriers, load mandrels).
- ▶ LED load display
- Low-maintenance and trouble-free operation thanks to high quality, robust components.
- ▶ 230V charging device included with delivery.