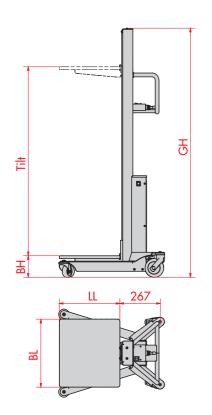

## **TECHNICAL DATA**

| Equipment type | Load capacity<br>(in kg) | Platform<br>BL | (in mm)<br>LL | Loading height<br>(in mm) | Total height<br>(in mm) | Tilt<br>(in mm) | Mobile<br>possible |
|----------------|--------------------------|----------------|---------------|---------------------------|-------------------------|-----------------|--------------------|
| HE-LP 100      | 100                      | 450            | 400           | 150                       | 1.650                   | 1.250           | $\checkmark$       |
| HE-LP 100      | 100                      | 450            | 400           | 150                       | 2.050                   | 1.700           | <b>√</b>           |