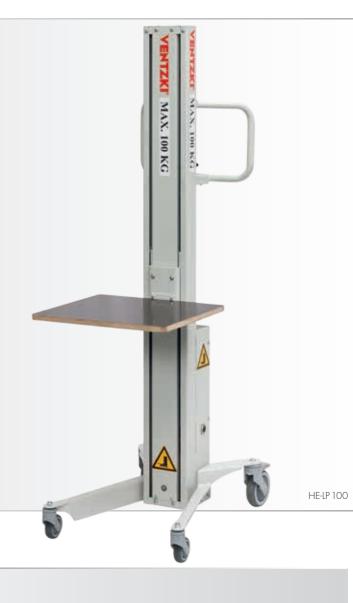

## HE-LP 100

Mobile lifting equipment with electric motor drive (battery) for energy-independent use for containers up to 100 kg

- Suitable to transport small load carriers.
- Load receptacle with an MDF wood panel.
- Four steering rollers, of which two with brakes.
- Operate with a hand lever.
- Useful lift: 1,250 and 1,700 mm.
- Special load receptacles available (Zinc load carriers, load mandrels).
- ▶ LED load display
- Low-maintenance and trouble-free operation thanks to high quality, robust components.
- ▶ 230V charging device included with delivery.

## **TECHNICAL DATA**

| Equipment type | Load capacity<br>(in kg) | Platform<br>BL | (in mm)<br>LL | Loading height<br>(in mm) | Total height<br>(in mm) | Tilt<br>(in mm) | Mobile<br>possible |
|----------------|--------------------------|----------------|---------------|---------------------------|-------------------------|-----------------|--------------------|
| HE-LP 100      | 100                      | 450            | 400           | 150                       | 1.650                   | 1.250           | $\checkmark$       |
| HE-LP 100      | 100                      | 450            | 400           | 150                       | 2.050                   | 1.700           | <b>√</b>           |