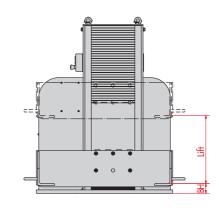

# **TECHNICAL DATA**

| Equipment<br>type | Load capacity<br>(in kg) | Load handling (in mm) |           | Loading            | Loading height | Useful lift | Mobile   |
|-------------------|--------------------------|-----------------------|-----------|--------------------|----------------|-------------|----------|
|                   |                          | BL                    | LL        | direction          | (in mm)        | (in mm)     | possible |
| HE 1000           | 1.000                    | 850/1.050             | 1.250     | from the front     | 80/150         | 600         | ×        |
| HE 1000 R/L       | 1.000                    | 1.250                 | 850/1.050 | Side-loading (R/L) | 150            | 600         | X        |
| HE 2000           | 2.000                    | 850/1.050             | 1.250     | from the front     | 80/150         | 600         | X        |
| HE 2000 R/L       | 2.000                    | 1.250                 | 850/1.050 | Side-loading (R/L) | 150            | 600         | X        |
| HE 3000           | 3.000                    | 850/1.050             | 1.250     | from the front     | 80/150         | 600         | ×        |
| HE 3000 R/L       | 3.000                    | 1.250                 | 850/1.050 | Side-loading (R/L) | 150            | 600         | X        |