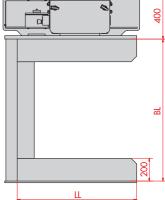

# **TECHNICAL DATA**

| Equipment<br>type | Load capacity<br>(in kg) | Load handling (in mm) |           | Loading            | Loading height | Useful lift | Mobile   |
|-------------------|--------------------------|-----------------------|-----------|--------------------|----------------|-------------|----------|
|                   |                          | BL                    | LL        | direction          | (in mm)        | (in mm)     | possible |
| HE 1000           | 1.000                    | 850/1.050             | 1.250     | from the front     | 80/150         | 600         | ×        |
| HE 1000 R/L       | 1.000                    | 1.250                 | 850/1.050 | Side-loading (R/L) | 150            | 600         | X        |
| HE 2000           | 2.000                    | 850/1.050             | 1.250     | from the front     | 80/150         | 600         | X        |
| HE 2000 R/L       | 2.000                    | 1.250                 | 850/1.050 | Side-loading (R/L) | 150            | 600         | X        |
| HE 3000           | 3.000                    | 850/1.050             | 1.250     | from the front     | 80/150         | 600         | ×        |
| HE 3000 R/L       | 3.000                    | 1.250                 | 850/1.050 | Side-loading (R/L) | 150            | 600         | X        |

# Right-side design

HE 1000 (side loader)