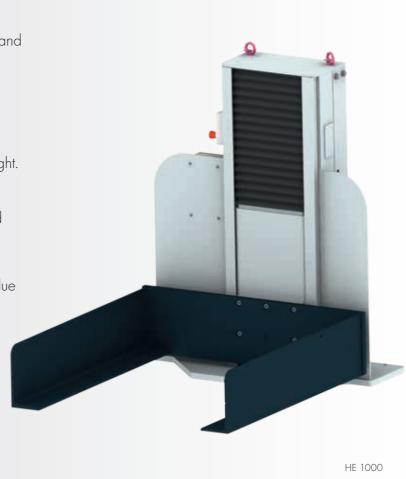

# HE 1000/2000/3000

Lifting equipment with electrohydraulic drive for heavy loaders and containers up to 3,000 kg

- Especially suitable for carrying pallets pallets and large containers.
- Load capacity depending upon model, up to 3,000 kg.
- Low-maintenance electrohydraulic drive.
- Stepless setting to the ergonomic working height.
- Available in stationary design
- Optional with turning or special platforms and lighted buttons for position queries (special equipment).
- Low-maintenance and trouble-free operation due to high-quality, robust components.
- Safety contact strips available as an option

# AREAS OF APPLICATION

- Lift large load carriers in the automobile industry
- Manual workplaces
- Installation workplaces



# **TECHNICAL DATA**

| Equipment<br>type | Load capacity<br>(in kg) | Load handling (in mm) |           | Loading            | Loading height | Useful lift | Mobile   |
|-------------------|--------------------------|-----------------------|-----------|--------------------|----------------|-------------|----------|
|                   |                          | BL                    | LL        | direction          | (in mm)        | (in mm)     | possible |
| HE 1000           | 1.000                    | 850/1.050             | 1.250     | from the front     | 80/150         | 600         | ×        |
| HE 1000 R/L       | 1.000                    | 1.250                 | 850/1.050 | Side-loading (R/L) | 150            | 600         | X        |
| HE 2000           | 2.000