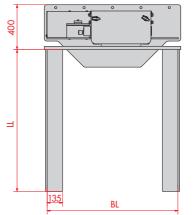

# **TECHNICAL DATA**

| Equipment<br>type | Load capacity<br>(in kg) | Load handling (in mm) |           | Loading            | Loading height | Useful lift | Mobile   |
|-------------------|--------------------------|-----------------------|-----------|--------------------|----------------|-------------|----------|
|                   |                          | BL                    | LL        | direction          | (in mm)        | (in mm)     | possible |
| HE 1000           | 1.000                    | 850/1.050             | 1.250     | from the front     | 80/150         | 600         | ×        |
| HE 1000 R/L       | 1.000                    | 1.250                 | 850/1.050 | Side-loading (R/L) | 150            | 600         | X        |
| HE 2000           | 2.000                    | 850/1.050             | 1.250     | from the front     | 80/150         | 600         | X        |
| HE 2000 R/L       | 2.000                    | 1.250                 | 850/1.050 | Side-loading (R/L) | 150            | 600         | X        |
| HE 3000           | 3.000                    | 850/1.050             | 1.250     | from the front     | 80/150         | 600         | ×        |
| HE 3000 R/L       | 3.000                    | 1.250                 | 850/1.050 | Side-loading (R/L) | 150            | 600         | X        |

# HE 1000 (front loader)